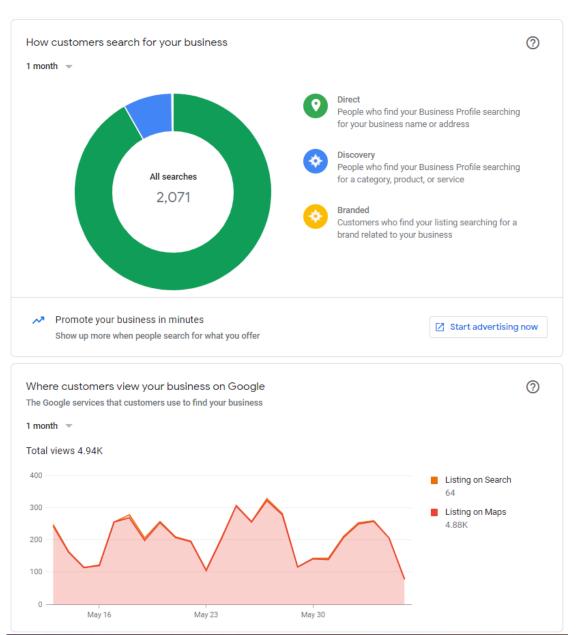

ice options

Online appointments Onsite services



Sorcerer Digital is a Myrtle Beach SEO and Internet Marketing Agency. Founder & CEO Chris Walker has been providing SEO consulting, services, training and software in Myrtle Beach, SC since 2013. Sorcerer Digital can handle any size business but specifically likes doing SEO in Myrtle Beach. As a life long resident of the Grand Strand Chris wants to help grow the community he has happily been a part of his entire life. If you need a Myrtle Beach SEO Agency Sorcerer Digital will work with you and can be flexible with your business, budget, and any unique needs that you may have. Search Engine Optimization In Myrtle Beach, SC has its on unique properties not found in any other location Sorcerer Digital for all your Myrtle Beach SEO needs















The information you see here may only be accessed for use by this organization. You agree to not attempt to use Insights to track or collect personally identifiable information of any users. Values are approximate and only significant values may be shown. Learn more













#### Google Business Posts

- I like to do 3 of them a week... M, W, F... but it varies by industry... and ask 100 SEOs and you will get 100 different takes.
- Mix up the different types... Update, Offer, Event etc...
- I like to take an excerpt from a blog post, start an update post with it, then link over to the full post on the site.

#### Google Business Posts – Local Viking



https://superstarseo.com/localviking

https://www.youtube.com/watch?v=6ysHSoBne9k

#### Some Vendors





#### Service Link