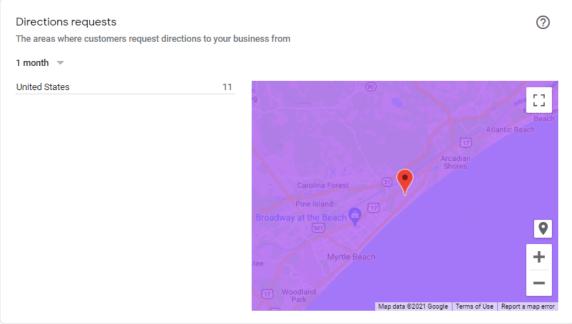

options

Online appointments Onsite services



Sorcerer Digital is a Myrtle Beach SEO and Internet Marketing Agency. Founder & CEO Chris Walker has been providing SEO consulting, services, training and software in Myrtle Beach, SC since 2013. Sorcerer Digital can handle any size business but specifically likes doing SEO in Myrtle Beach. As a life long resident of the Grand Strand Chris wants to help grow the community he has happily been a part of his entire life. If you need a Myrtle Beach SEO Agency Sorcerer Digital will work with you and can be flexible with your business, budget, and any unique needs that you may have. Search Engine Optimization In Myrtle Beach, SC has its on unique properties not found in any other location Sorcerer Digital for all your Myrtle Beach SEO needs















The information you see here may only be accessed for use by this organization. You agree to not attempt to use Insights to track or collect personally identifiable information of any users. Values are approximate and only significant values may be shown. Learn more













#### Google Business Posts

- I like to do 3 of them a week... M, W, F... but it varies by industry... and ask 100 SEOs and you will get 100 different takes.
- Mix up the different types... Update, Offer, Event etc...
- I like to take an excerpt from a blog post, start an update post with it, then link over to the full post on the site.

#### Google Business Posts – Local Viking



https://superstarseo.com/localviking

https://www.youtube.com/watch?v=6ysHSoBne9k

#### Some Vendors





#### Service Links

#