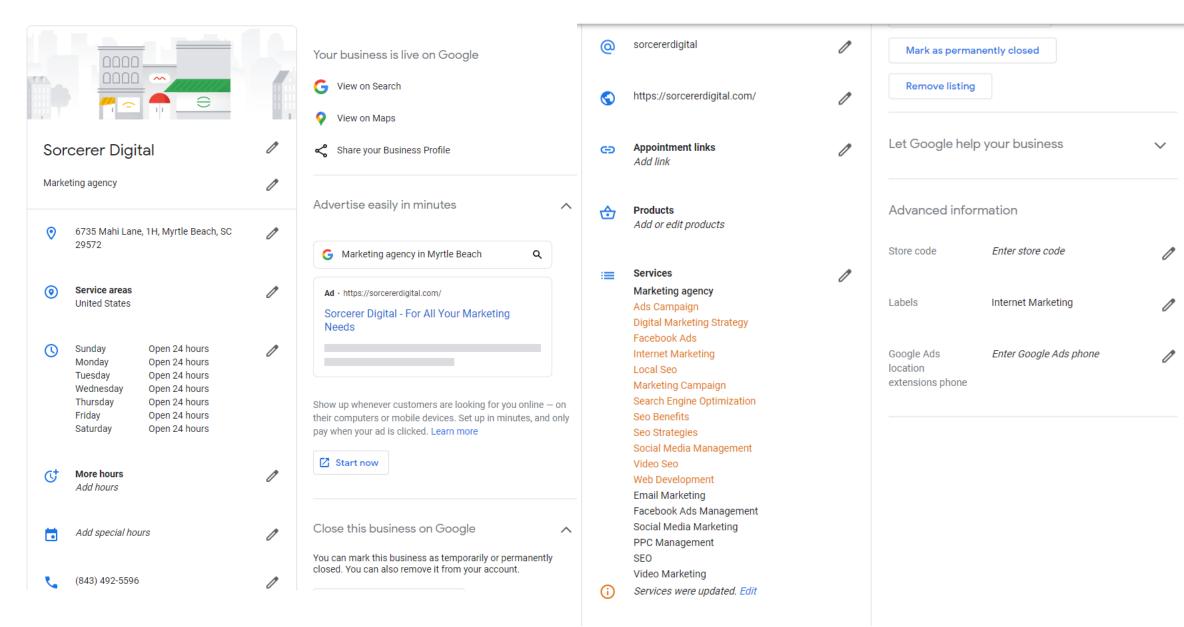

#### On Site

- \*This is important for SEO in general and should 100% be done...
- \*...but its entirely possible to get this wrong and still rank in Google maps.

For example...