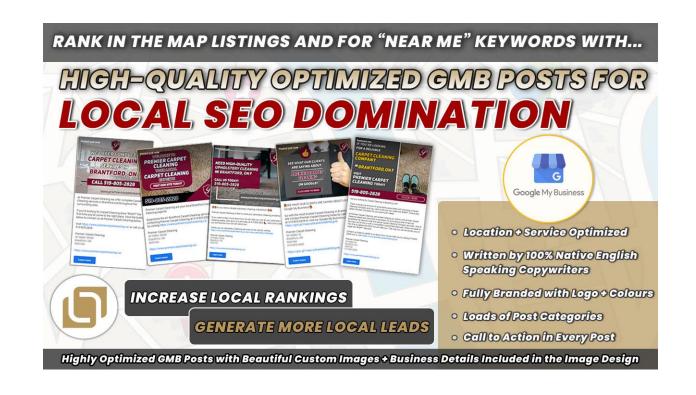

#### Google Business Posts

- I like to do 3 of them a week... M, W, F... but it varies by industry... and ask 100 SEOs and you will get 100 different takes.
- Mix up the different types... Update, Offer, Event etc...
- I like to take an excerpt from a blog post, start an update post with it, then link over to the full post on the site.

#### Google Business Posts – Local Viking

https://superstarseo.com/localviking

https://www.youtube.com/watch?v=6ysHSoBne9k