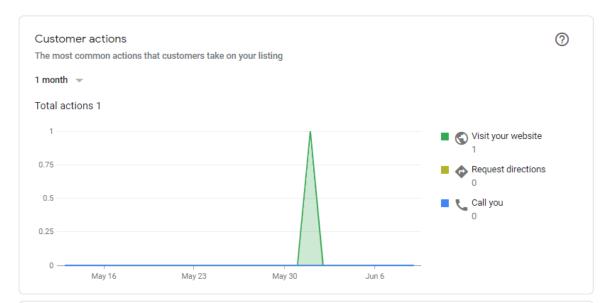

e options

Online appointments Onsite services



Sorcerer Digital is a Myrtle Beach SEO and Internet Marketing Agency. Founder & CEO Chris Walker has been providing SEO consulting, services, training and software in Myrtle Beach, SC since 2013. Sorcerer Digital can handle any size business but specifically likes doing SEO in Myrtle Beach. As a life long resident of the Grand Strand Chris wants to help grow the community he has happily been a part of his entire life. If you need a Myrtle Beach SEO Agency Sorcerer Digital will work with you and can be flexible with your business, budget, and any unique needs that you may have. Search Engine Optimization In Myrtle Beach, SC has its on unique properties not found in any other location Sorcerer Digital for all your Myrtle Beach SEO needs















The information you see here may only be accessed for use by this organization. You agree to not attempt to use Insights to track or collect personally identifiable information of any users. Values are approximate and only significant values may be shown. Learn more













#### Google Business Posts

- I like to do 3 of them a week... M, W, F... but it varies by industry... and ask 100 SEOs and you will get 100 different takes.
- Mix up the different types... Update, Offer, Event etc...
- I like to take an excerpt from a blog post, start an update post with it, then link over to the full post on the site.

#### Google Business Posts – Local Viking



https://superstarseo.com/localviking

https://www.youtube.com/watch?v=6ysHSoBne9k

#### Some Vendors





#### Service Links