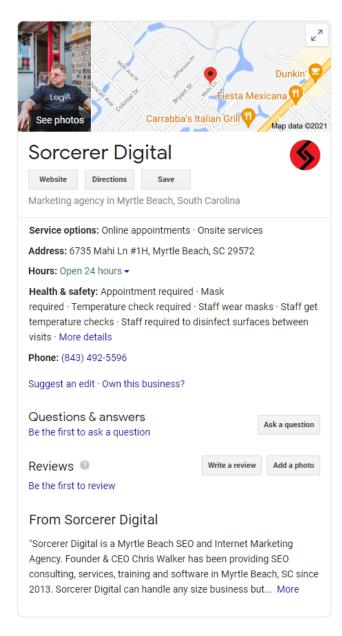

#### From the business

Doesn't identify as Black-owned Doesn't identify as veteran-led Doesn't identify as women-led

#### Accessibility

Add attributes

#### **Amenities**

Add attributes

#### Health & safety

Appointment required
Mask required
Temperature check required
Staff wear masks
Staff get temperature checks
Staff required to disinfect surfaces
between visits

#### Service options

Online appointments Onsite services

Sorcerer Digital is a Myrtle Beach SEO and Internet Marketing Agency. Founder & CEO Chris Walker has been providing SEO consulting, services, training and software in Myrtle Beach, SC since 2013. Sorcerer Digital can handle any size business but specifically likes doing SEO in Myrtle Beach. As a life long resident of the Grand Strand Chris wants to help grow the community he has happily been a part of his entire life. If you need a Myrtle Beach SEO Agency Sorcerer Digital will work with you and can be flexible with your business, budget, and any unique needs that you may have. Search Engine Optimization In Myrtle Beach, SC has its on unique properties not found in any other location Sorcerer Digital for all your Myrtle Beach SEO needs